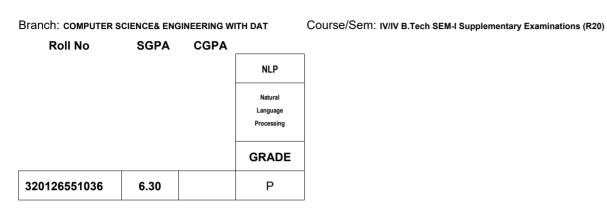

### <u>RESULTS</u>

Page 6 of 16

Held in: May 2024

| Branch: computer s | CIENCE & EN | GINEERING |                                            | Course/Sem: IV/IV B.Tech SEM-I Supplementary Examinations (R19) |
|--------------------|-------------|-----------|--------------------------------------------|-----------------------------------------------------------------|
| Roll No            | SGPA        | CGPA      |                                            | _                                                               |
|                    |             |           | ют                                         |                                                                 |
|                    |             |           | INTERNET OF<br>THINGS (Prof<br>Elective-V) |                                                                 |
|                    |             |           | GRADE                                      |                                                                 |
| 319126510115       | 5.52        | 5.24      | Р                                          |                                                                 |

Note: In case of any discrepancy, the concerned student may contact the CE immediately

(Permanent Affiliation by Andhra University & Approved by AICTE Accredited by NBA (ECE, EEE, CSE, IT, Mech. Civil & Chemical) & NAAC) Sangivalasa-531 162, Bheemunipatnam Mandal, Visakhapatnam District Phone: 08933-225083/84/87 Fax: 226395